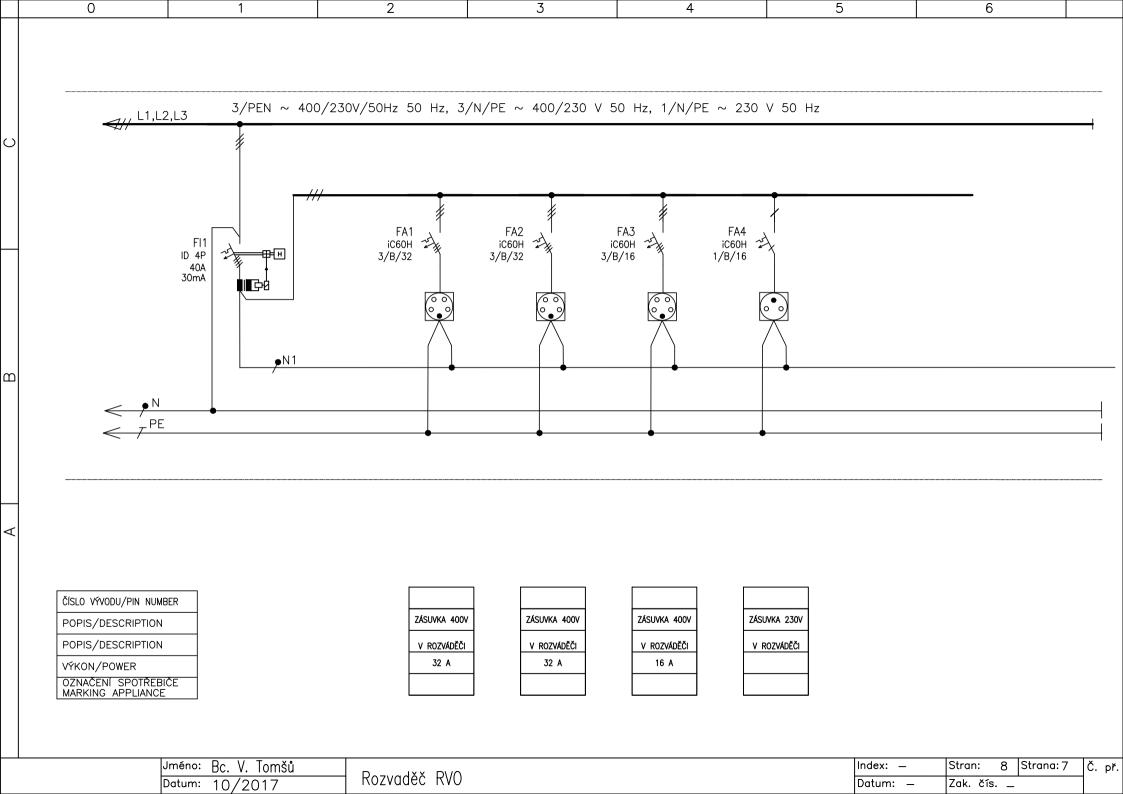

2

Index: — Stran: 8 Strana: 5 Č. př.

Datum: — Zak. čís. \_

3

4

5

6

ČÍSLO VÝVODU/PIN NUMBER
POPIS/DESCRIPTION
POPIS/DESCRIPTION
VÝKON/POWER
OZNAČENÍ SPOTŘEBIČE
MARKING APPLIANCE