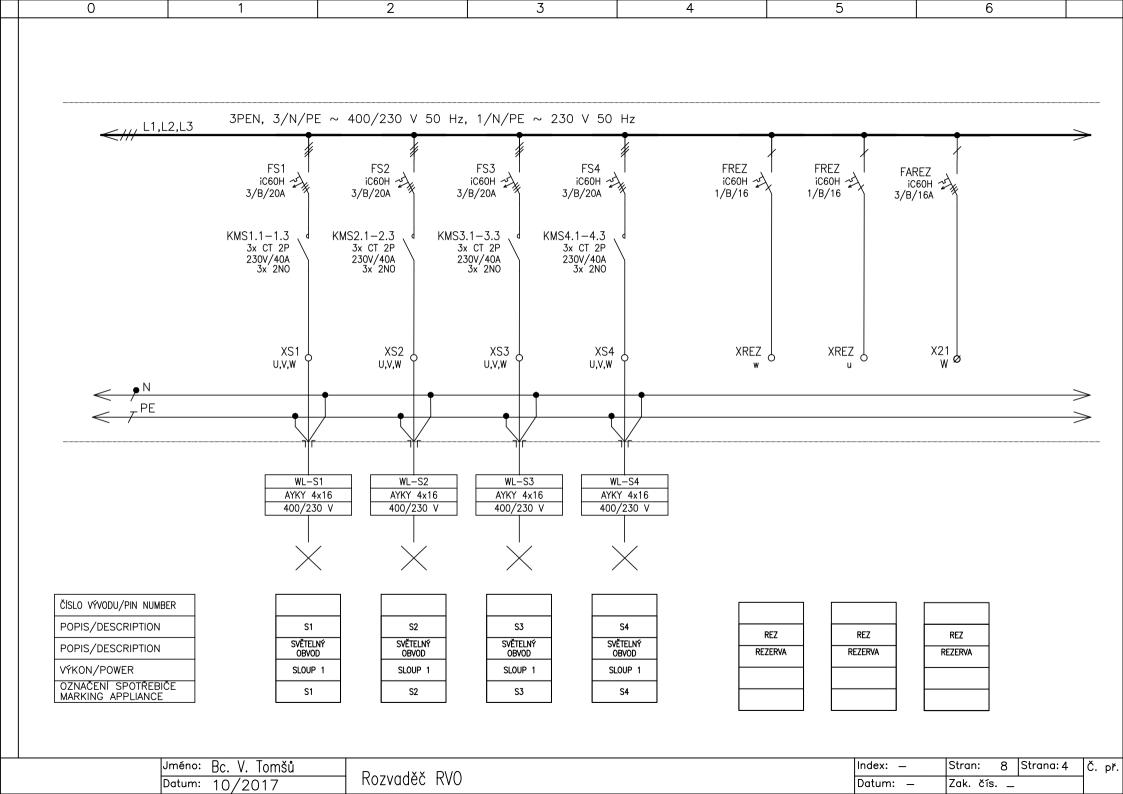

2

Index: — Stran: 8 Strana: 5 Č. př.

Datum: — Zak. čís. \_

3

4

5

6

ČÍSLO VÝVODU/PIN NUMBER
POPIS/DESCRIPTION
POPIS/DESCRIPTION
VÝKON/POWER
OZNAČENÍ SPOTŘEBIČE
MARKING APPLIANCE