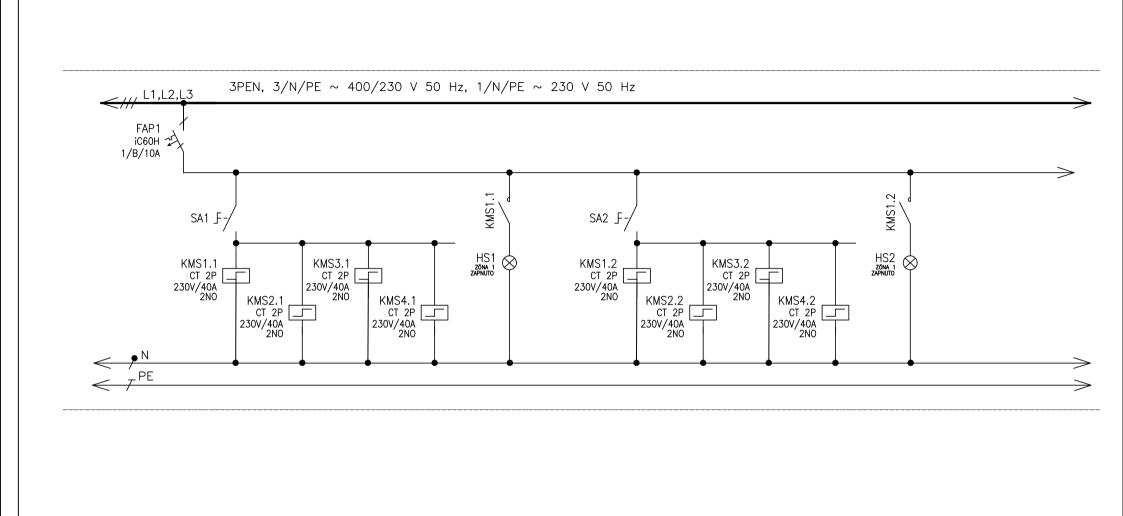

0

Jméno: Bc. V. Tomšů
Datum: 10/2017

Rozvaděč RVO

2

Index: — Stran: 8 Strana: 6 Č. př.
Datum: — Zak. čís. \_