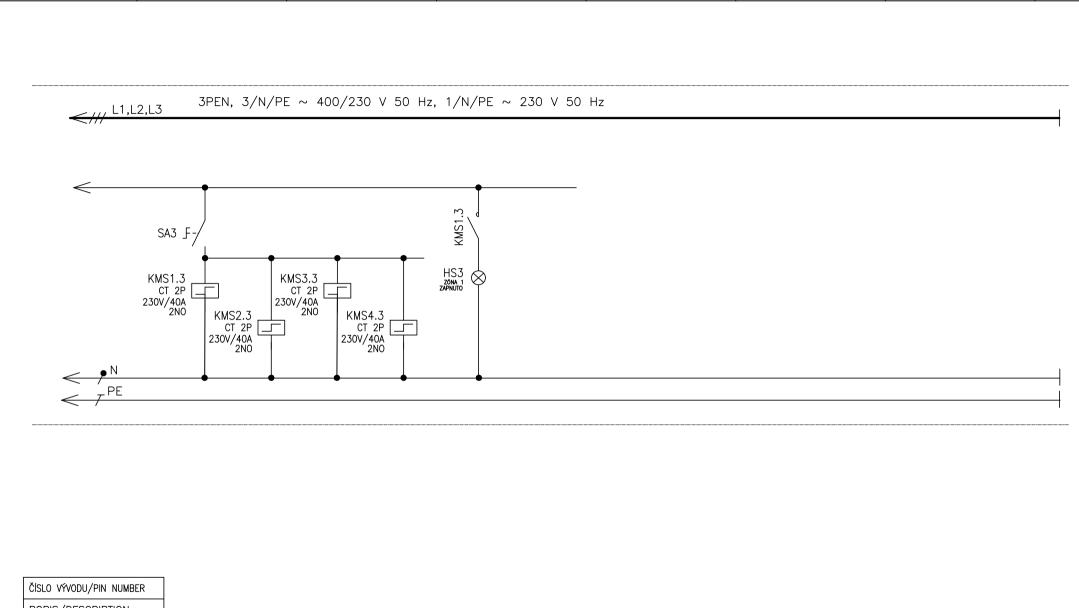

3

4

5

6

ČÍSLO VÝVODU/PIN NUMBER
POPIS/DESCRIPTION
POPIS/DESCRIPTION
VÝKON/POWER
OZNAČENÍ SPOTŘEBIČE
MARKING APPLIANCE

0

Jméno: Bc. V. Tomšů Datum: 10/2017

Rozvaděč RVO