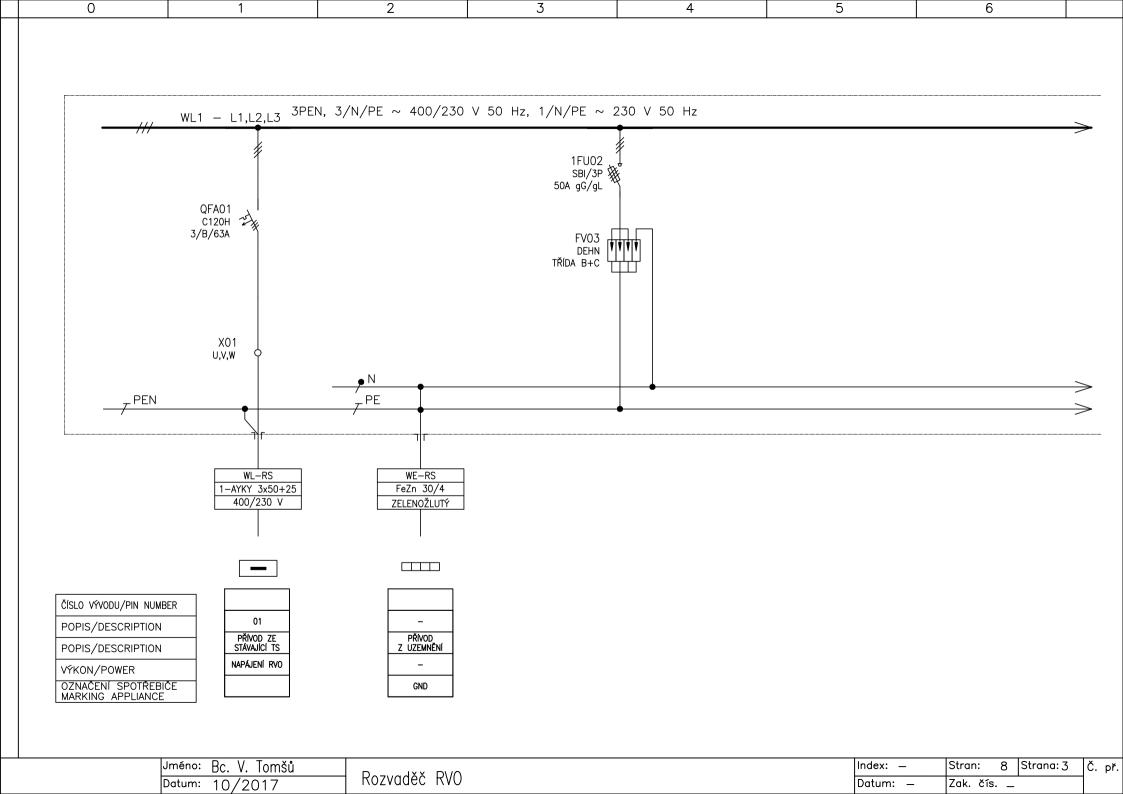

3

4

5

6

ČÍSLO VÝVODU/PIN NUMBER
POPIS/DESCRIPTION
POPIS/DESCRIPTION
VÝKON/POWER
OZNAČENÍ SPOTŘEBIČE
MARKING APPLIANCE

0

Jméno: Bc. V. Tomšů Datum: 10/2017

Rozvaděč RVO