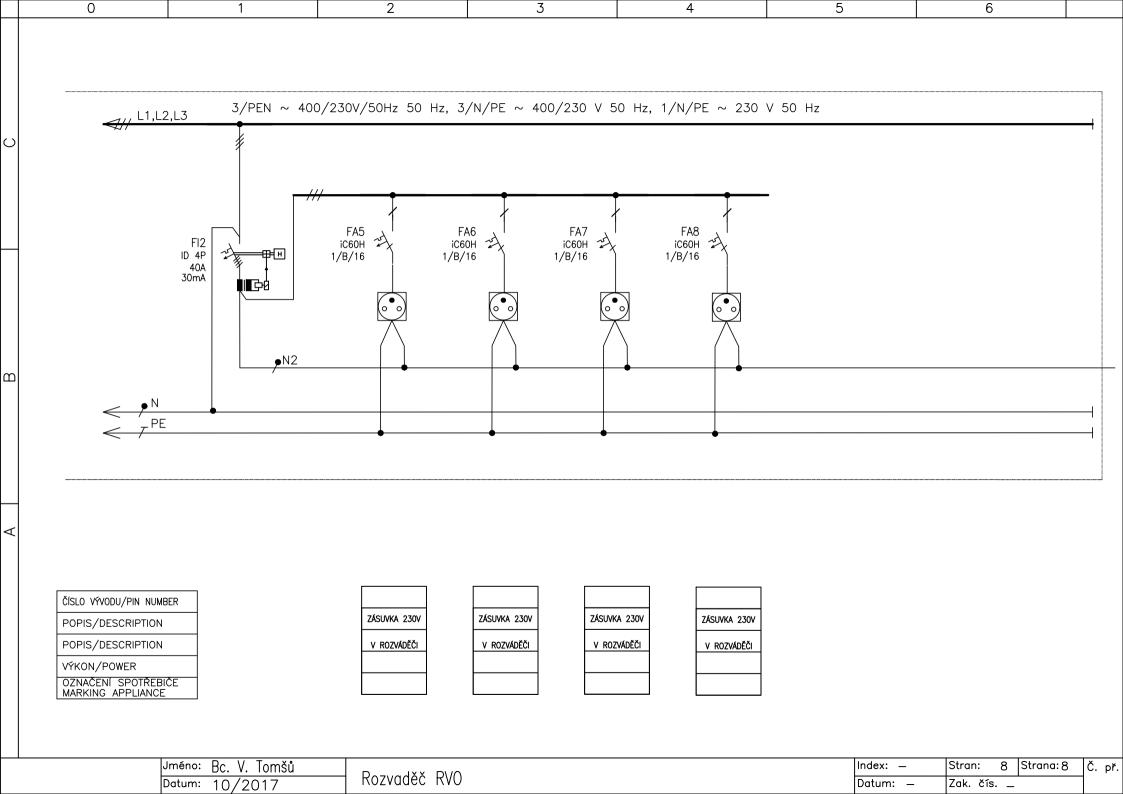

0

Jméno: Bc. V. Tomšů
Datum: 10/2017

Rozvaděč RVO

2

Index: — Stran: 8 Strana: 6 Č. př.
Datum: — Zak. čís. \_