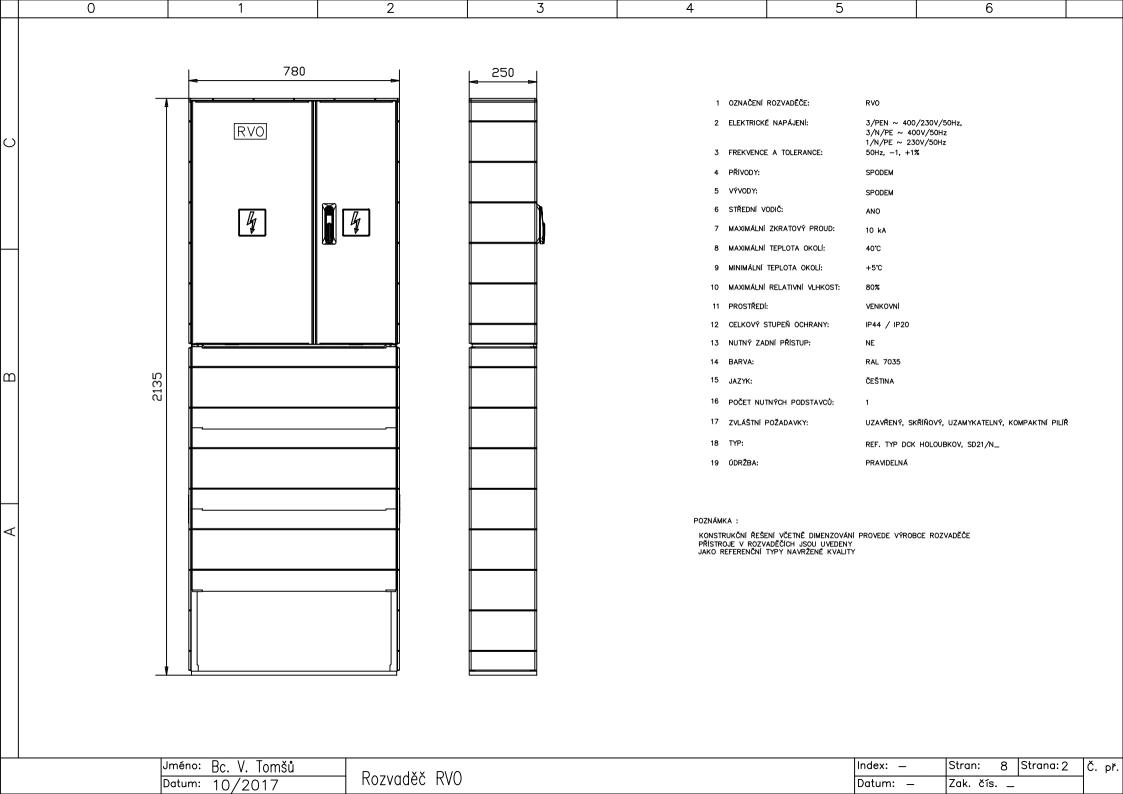

| GENERÁLNÍ DODAVATEL:                    |                   |                                                    |  |
|-----------------------------------------|-------------------|----------------------------------------------------|--|
|                                         |                   |                                                    |  |
| GENERÁLNÍ PROJEKTANT:                   |                   |                                                    |  |
| PROJEKT:                                | - <del></del>     | 0.70.41                                            |  |
| OSVĚTLENÍ HŘIŠT                         | E PRO MALY FO     | DIBAL                                              |  |
| Rozv                                    | vaděč RVO         |                                                    |  |
|                                         |                   |                                                    |  |
| STAVBA: Hřiště pro malý fotbal — Lužánk | y NÁZEV VÝKRESU:  | Rozvaděč RVO                                       |  |
| KÓDOVÉ OZNAČENÍ VÝKRESU:                | RV0               | LIST Č.: 1 z 8 REVIZE: 00                          |  |
| INVESTOR: Město Brno                    | PROJEKTANT ČÁSTI: | PROJEKTANT ČÁSTI:  Projects Partners               |  |
| VYPRACOVAL: Bc. Vojtěch Tomšů           |                   | Installation Projects Installation Partners s.r.o. |  |
| SCHVÁLIL: Ing. Michal Vít               |                   | Viniční 240<br>Brno – Židenice                     |  |
| DATUM: 10/2017 MÍSTO STAVBY:            | Sportovní         |                                                    |  |
| STUPEŇ: DSP                             | Brno-Lužánky      |                                                    |  |